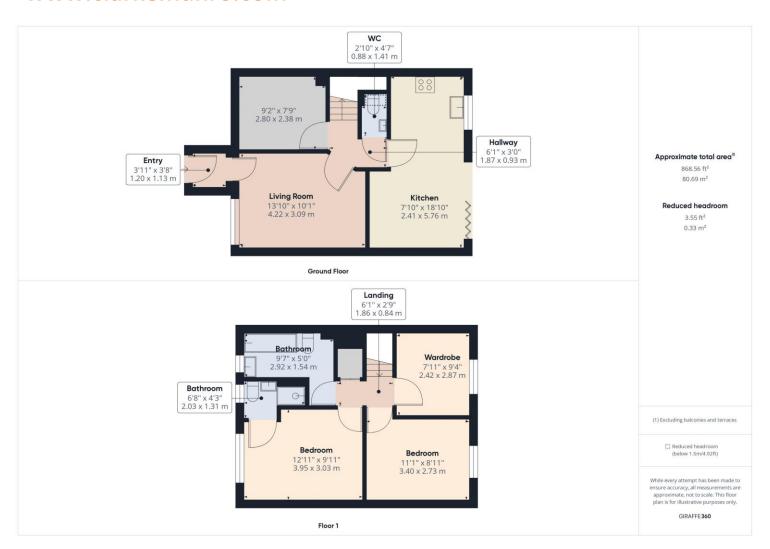

# **Key Features:**

- Spacious 3 Bedroom Property
- Impressive Contemporary Kitchen with Top Quality Fixtures & Fittings
- A Fabulous, Modern Fitted Bathroom Suite & A
  Very Handy En-Suite to the Master Bedroom
- UPVC Double Glazing & Central Heating with Combi Boiler
- Enjoying an Attractive Low Maintenance Rear
  Garden with Pizza Oven and Double Driveway

# **Property Description:**

Clarke Munro would like to welcome to the market this stunning three bedroom semi detached property in the popular Eston area. Modernised throughout to an excellent standard, this property is presented to showhome standard. With extras such as partial garage conversion to provide beauty room/office/playroom, easy to maintain rear garden with brick built pizza oven and concrete imprinted double driveway. The property internally, briefly comprises of entrance hall, lounge opening into inner hallway, cloakroom w/c, access to beauty room, dining kitchen which has severl integral appliances and bi fold doors leading to the all weather rear garden which is laid with artifical turf and decked areas. The first floor has 3 double bedrooms, the master with a modern ensuite shower room, and spacious family bathroom with 3 piece white modern suite. Concrete imprinted double drivway to the front of the property and gated access to the rear garden. An early viewing is recommended to avoid disappointment.