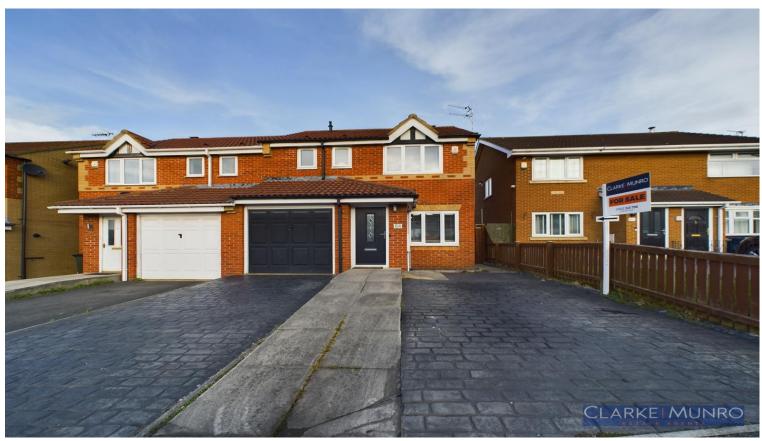

# CLARKEIMUNRO

84 California Road, Middlesbrough, TS6 9JS

Price: £155,000

01642 **245 796** visit clarkemunro.com for details

# 84 California Road, Middlesbrough, TS6 9JS

# **Property Description:**

Clarke Munro would like to welcome to the market this stunning three bedroom semi detached property in the popular Eston area. Modernised throughout to an excellent standard, this property is presented to showhome standard. With extras such as partial garage conversion to provide beauty room/office/playroom, easy to maintain rear garden with brick built pizza oven and concrete imprinted double driveway. The property internally, briefly comprises of entrance hall, lounge opening into inner hallway, cloakroom w/c, access to beauty room, dining kitchen which has severl integral appliances and bi fold doors leading to the all weather rear garden which is laid with artifical turf and decked areas. The first floor has 3 double bedrooms, the master with a modern ensuite shower room, and spacious family bathroom with 3 piece white modern suite. Concrete imprinted double drivway to the front of the property and gated access to the rear garden. An early viewing is recommended to avoid disappointment.