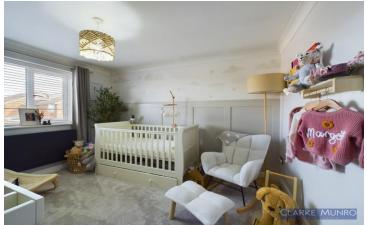

# **Key Features:**

- Spacious 3 Bedroom Property
- Impressive Contemporary Kitchen with Top Quality Fixtures & Fittings
- A Fabulous, Modern Fitted Bathroom Suite & A
  Very Handy En-Suite to the Master Bedroom
- UPVC Double Glazing & Central Heating with Combi Boiler
- Enjoying an Attractive Low Maintenance Rear
  Garden with Pizza Oven and Double Driveway

# **Property Description:**

Clarke Munro would like to welcome to the market this stunning three bedroom semi detached property in the popular Eston area. Modernised throughout to an excellent standard, this property is presented to showhome standard. With extras such as partial garage conversion to provide beauty room/office/playroom, easy to maintain rear garden with brick built pizza oven and concrete imprinted double driveway. The property internally, briefly comprises of entrance hall, lounge opening into inner hallway, cloakroom w/c, access to beauty room, dining kitchen which has severl integral appliances and bi fold doors leading to the all weather rear garden which is laid with artifical turf and decked areas. The first floor has 3 double bedrooms, the master with a modern ensuite shower room, and spacious family bathroom with 3 piece white modern suite. Concrete imprinted double drivway to the front of the property and gated access to the rear garden. An early viewing is recommended to avoid disappointment.